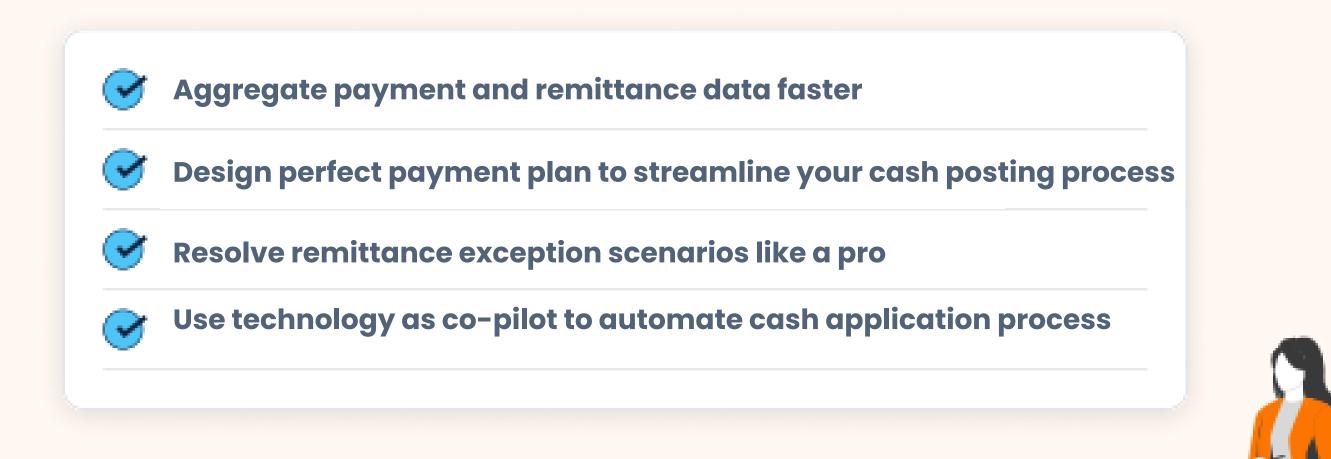

# Here's what our customers have to say about Highako and our mini-degrees:

After taking this mini-degree, you will be able to: