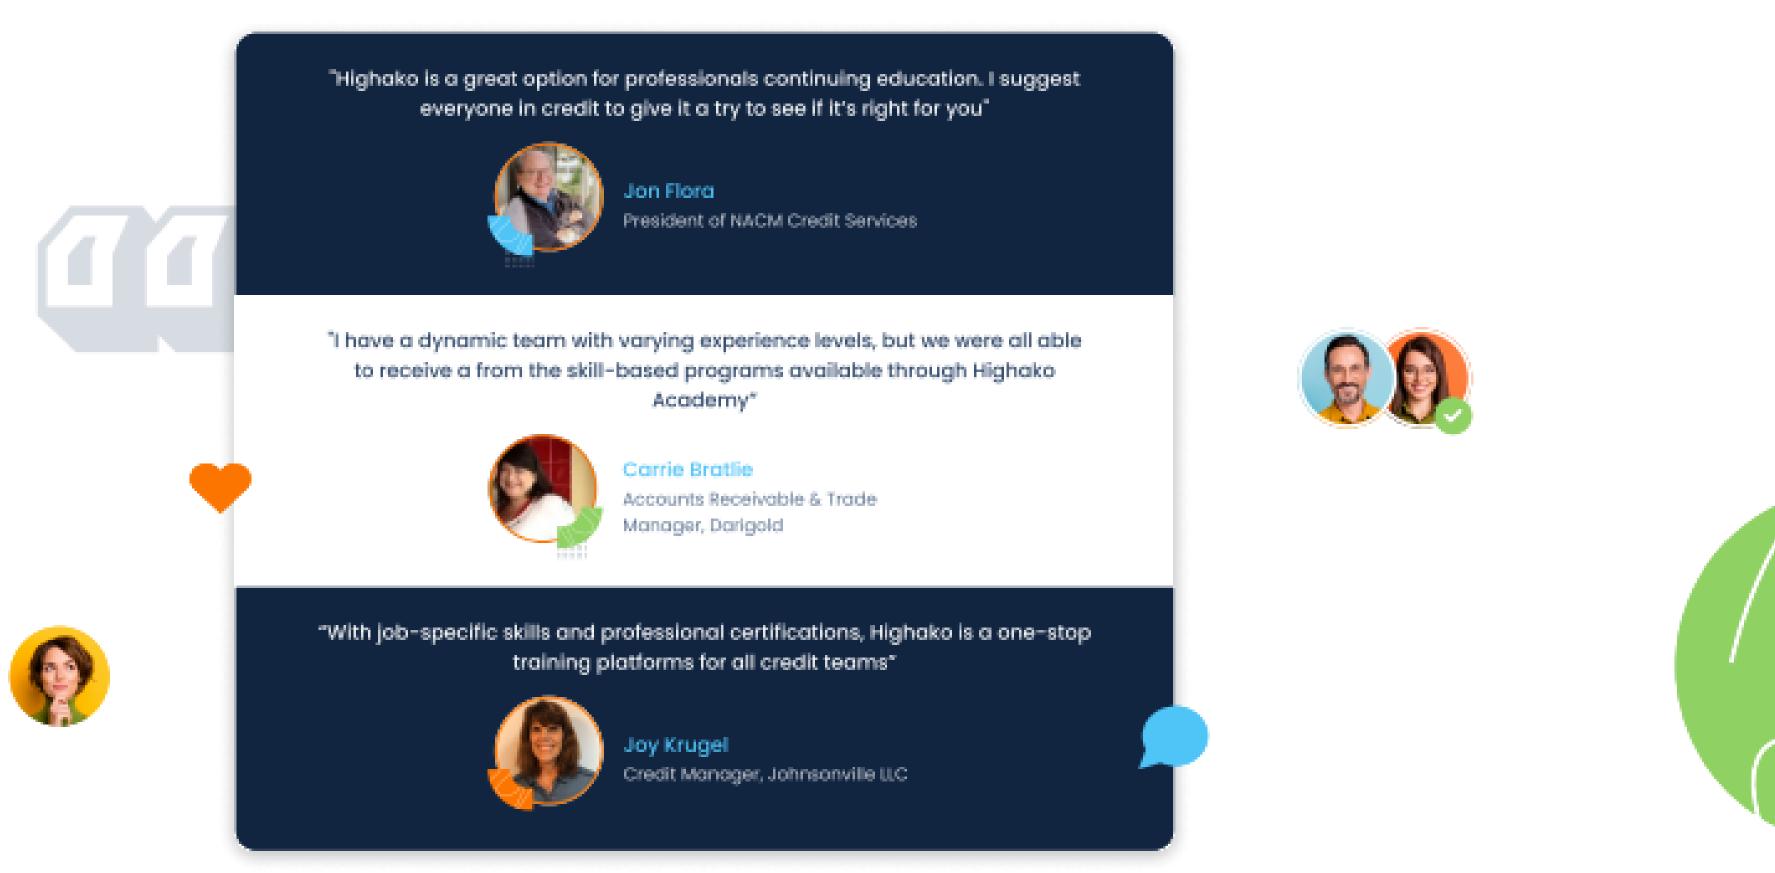

# Here's what our customers have to say about Highako and our mini-degrees:

After taking this mini-degree, you will be able to: